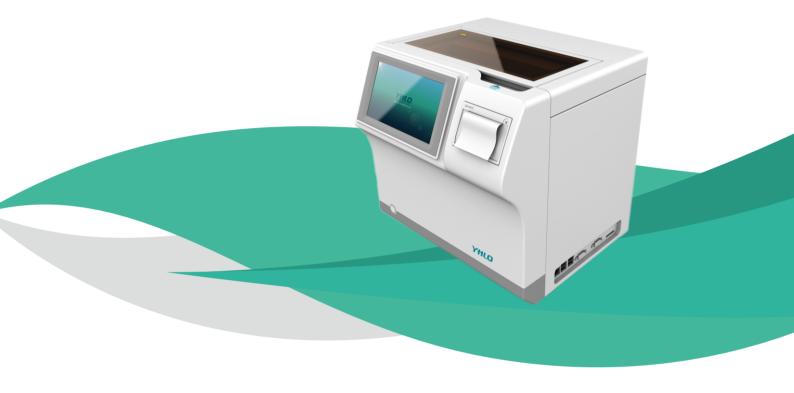

# VISION Pro Automatic ESR Analyzer

#### **Innovative Technology**

- Direct testing with EDTA tubes
- · Quick infrared scanning
- · Good correlation with Westergren method
- Results in 20 minutes

#### **Advanced Features**

- LCD touch screen
- Dynamic sedimentation curve available
- · Internal barcode reader and Thermal printer
- Flexible test times allocation via master and secondary dongle